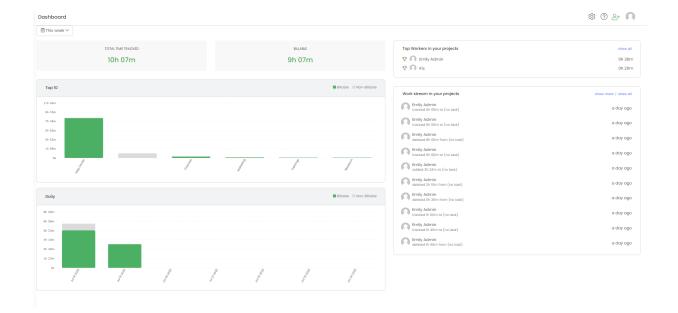

This report includes 4 different parts:

- Shows the total time tracked by all users within a selected date range and time that is actually billable
- Top 10 tasks users tracked their time on within a selected date range
- Top employees in your projects (employees that reported most time in the selected period of time)
- Shows what tasks are being tracked at the moment