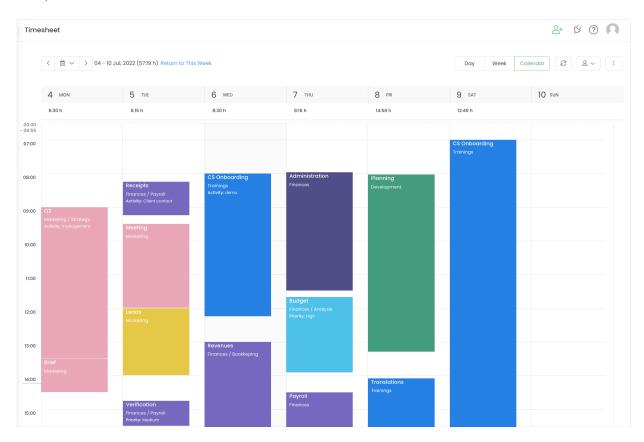

## **Project colors**

You can set up colors for every project and task for a more transparent view. This will allow you to visualize your time, especially on the Calendar Timesheet view. Colors are assigned by default but you can modify them at any time.

## 2. Calendar Timesheet

Time entries will be represented on the Calendar Timesheet with the color you assigned to each task. Instead of navigating to the Projects section, you can adjust colors directly on this view.