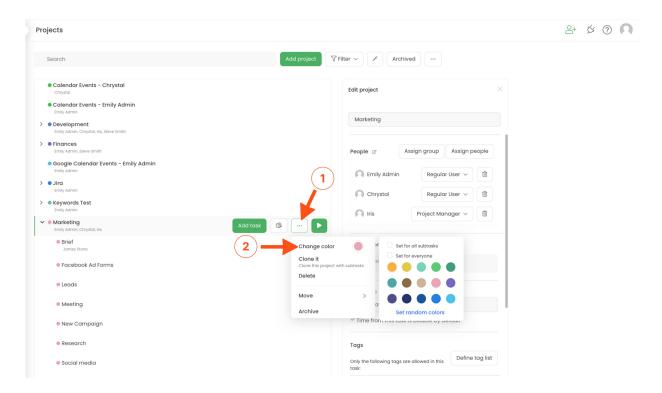

## 1. Projects section

The first way is to set up colors by editing a task in the Projects section. Each task has a different color, assigned by default while it's being created.

To change the color hover a mouse on a specific task so a bar with a few options will appear. Click on the '3 dots" button. The first option from the menu here is **Change color**. You can select one of the available colors or set a random color.

In addition, you can decide whether to set a new color for all subtasks of this task and whether to set a new color for all users who track time on it.

Only the Administrator of account has access to the option **Set for everyone** when changing the color.