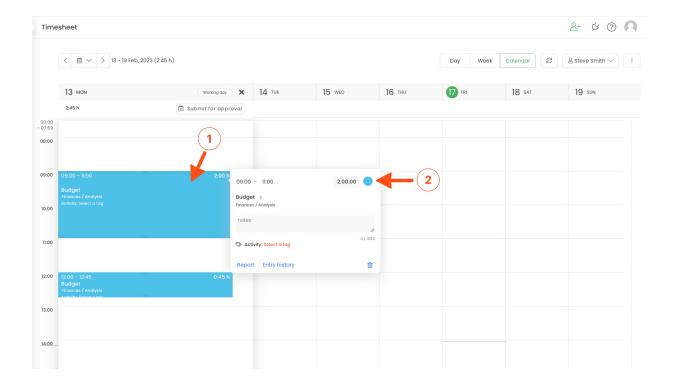

To do that, **click on a box** representing your time entry so an edit panel will appear. Click on the **color dot** and choose your preferred color.

Optionally, you can decide whether to set a new color for all subtasks of this task and whether to set a new color for all users who track time on it.

Only the Administrator of account has access to the option **Set for everyone** when changing the color.